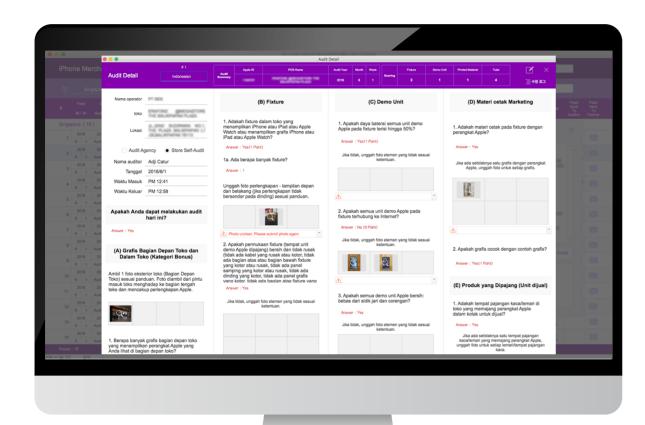

#### Custom

 Evaluation items are custom prepared and can be created in various type.

Select a item from selections by Radio Button

 $\bigcirc \bigcirc \bigcirc \bigcirc \bigcirc$ 

**3** Select a item from Drop-down list

| List | $\sim$ |
|------|--------|

**4** Attach a picture, movie clip, PDF file and etc

- You can quickly determine the status of a agency or branch in the nation or countries through a custom Audit Management System.
- It makes work easier for both auditing administrator and auditor, and it enables auditing more stores within a short time when you introduce Audit Management System. This leads directly to cost savings.