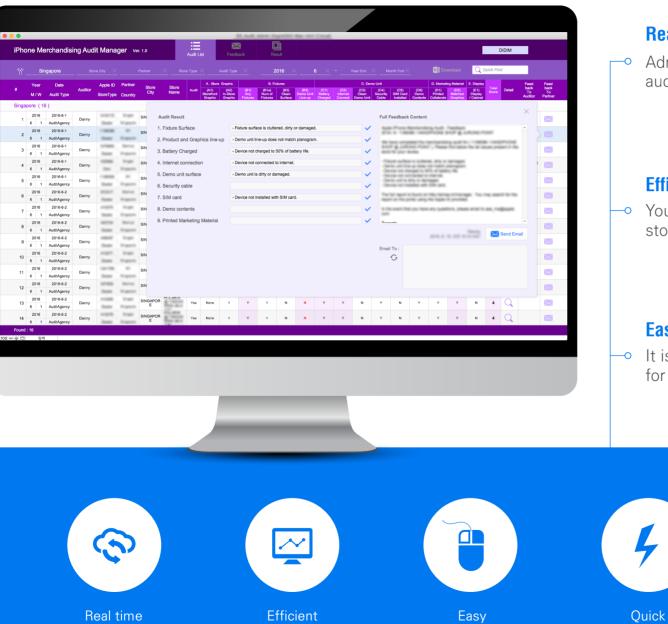

#### **Real time**

Administrators can check the status of auditing in real time.

#### Efficient

— You are able to manage agencies and stores efficiently.

### Easy

— It is easy to send text messages or e-mail for follow-up.

### Quick

 Auditing administrators can find the agency or evaluation form which they want quickly and see the details at a glance.